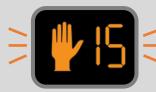

LOOK BOTH WAYS, START CROSSING

Flashing Upraised Hand with Countdown

FINISH CROSSING (Do not start crossing during countdown)

Steady Upraised Hand

DO NOT CROSS, **PUSH BUTTON** FOR WALK SIGNAL