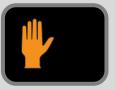

## **PEDESTRIANS**

Steady Upraised Hand

DO NOT CROSS, **PUSH BUTTON** FOR WALK SIGNAL

Steady Upraised Hand

DO NOT CROSS, WAIT FOR WALK SIGNAL

Steady Upraised Hand

DO NOT CROSS, WAIT FOR WALK SIGNAL

Walking Person