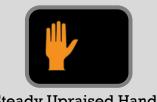

## **PEDESTRIANS**

Steady Upraised Hand

DO NOT CROSS, **PUSH BUTTON** FOR WALK SIGNAL

Steady Upraised Hand

DO NOT CROSS, WAIT FOR WALK SIGNAL

Steady Upraised Hand

DO NOT CROSS, WAIT FOR WALK SIGNAL

Walking Person

LOOK BOTH WAYS, START CROSSING

Flashing Upraised Hand with Countdown

FINISH CROSSING (Do not start crossing during countdown)

Steady Upraised Hand

DO NOT CROSS, **PUSH BUTTON** FOR WALK SIGNAL