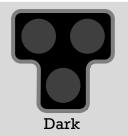

## **DRIVERS**

GO, **PROCEED NORMALLY** 

**PROCEED** WITH CAUTION (Signal Activated By Pedestrian)

**PREPARE** TO STOP

STOP, **REMAIN STOPPED** 

STOP, THEN PROCEED WITH CAUTION WHEN CROSSWALK CLEAR

Alternating Flashing Red

GO, **PROCEED NORMALLY** 