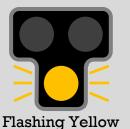

## **DRIVERS**

GO, **PROCEED NORMALLY** 

**PROCEED** WITH CAUTION (Signal Activated By Pedestrian)

**PREPARE** TO STOP

STOP, **REMAIN STOPPED** 

STOP, THEN PROCEED WITH CAUTION WHEN CROSSWALK CLEAR

Alternating Flashing Red