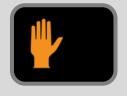

## **PEDESTRIANS**

Steady Upraised Hand

DO NOT CROSS, **PUSH BUTTON** FOR WALK SIGNAL

Steady Upraised Hand

DO NOT CROSS, WAIT FOR WALK SIGNAL

Steady Upraised Hand

DO NOT CROSS, WAIT FOR WALK SIGNAL

Walking Person