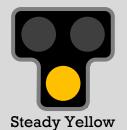

## **DRIVERS**

GO, **PROCEED NORMALLY** 

**PROCEED** WITH CAUTION (Signal Activated By Pedestrian)

**PREPARE** TO STOP

STOP, **REMAIN STOPPED** 

STOP, THEN PROCEED WITH CAUTION WHEN CROSSWALK CLEAR

Alternating Flashing Red