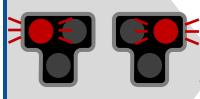

## **DRIVERS**

GO, **PROCEED NORMALLY** 

**PROCEED** WITH CAUTION (Signal Activated By Pedestrian)

**PREPARE** TO STOP

STOP, **REMAIN STOPPED** 

STOP, THEN PROCEED WITH CAUTION WHEN CROSSWALK CLEAR

Alternating Flashing Red

GO, **PROCEED NORMALLY** 