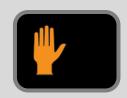

## **PEDESTRIANS**

Steady Upraised Hand

DO NOT CROSS, **PUSH BUTTON** FOR WALK SIGNAL

Steady Upraised Hand

DO NOT CROSS, WAIT FOR WALK SIGNAL

Steady Upraised Hand

DO NOT CROSS, WAIT FOR WALK SIGNAL

Walking Person