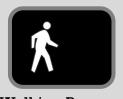

## **PEDESTRIANS**

Steady Upraised Hand

DO NOT CROSS, **PUSH BUTTON** FOR WALK SIGNAL

Steady Upraised Hand

DO NOT CROSS, WAIT FOR WALK SIGNAL

Steady Upraised Hand

DO NOT CROSS, WAIT FOR WALK SIGNAL

Walking Person

LOOK BOTH WAYS, START CROSSING

Flashing Upraised Hand with Countdown

FINISH CROSSING (Do not start crossing during countdown)

Steady Upraised Hand

DO NOT CROSS, **PUSH BUTTON** FOR WALK SIGNAL