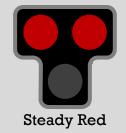

## **DRIVERS**

GO, **PROCEED NORMALLY** 

**PROCEED** WITH CAUTION (Signal Activated By Pedestrian)

**PREPARE** TO STOP

STOP, **REMAIN STOPPED** 

STOP, THEN PROCEED WITH CAUTION WHEN CROSSWALK CLEAR

Alternating Flashing Red