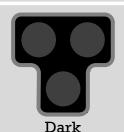

## **DRIVERS**

GO, **PROCEED NORMALLY** 

**PROCEED** WITH CAUTION (Signal Activated By Pedestrian)

**PREPARE** TO STOP

STOP, **REMAIN STOPPED** 

STOP, THEN PROCEED WITH CAUTION WHEN CROSSWALK CLEAR

Alternating Flashing Red